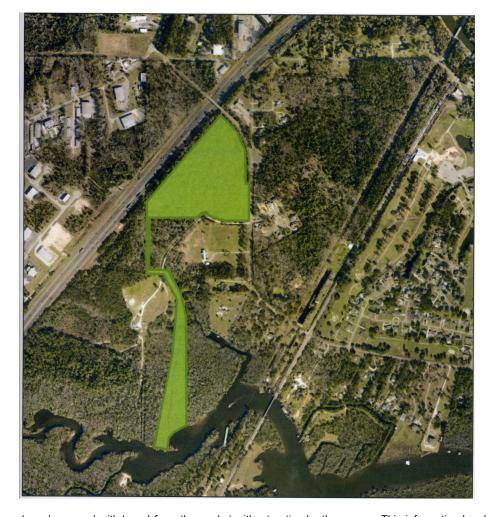

## Unique Residential Development Land Water Frontage and Access

Location: Riviere Du Chien Road

Southwest quadrant of Riviere Du Chien and

Interstate 10 Mobile, AL

Legal

Description: Lot 1, Smith & Sayers Family Subdivision

Size: Approximately 39 acres total

Frontage on Interstate 10, Riviere Du Chien

Road and Hall's Mill Creek

Zoning: R-1, Single Family Residential

City of Mobile

Additional

Information: This property can be purchased all or in part